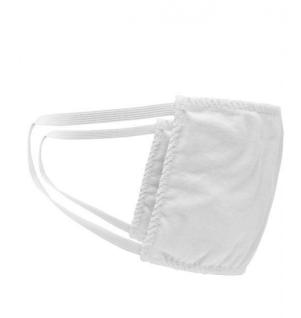

#### Re-usable mask

100% cotton single jersey, Two-ply Elastic band for a good fit Washable at 60°C Measurements: approx. 22 x 11 cm

Neither a medical product nor a personal protective equipment (PPE) Exclusively for private, not for medical use

MADE IN GERMANY

Fabric: Outer fabric: 100% cotton

Country of origin: Deutschland

**Customs tariff number** 63079000